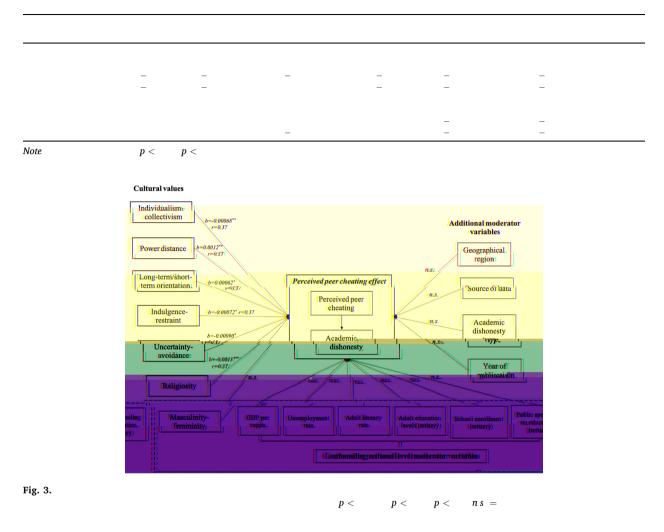

$P \sim$ |     |
|                   |                            |    |    |        |      |      |      |          |     |

<

\_

\_

\_

\_

\_

\_

p <

p <

<

|  |   | С |     |     |
|--|---|---|-----|-----|
|  | r |   |     | n = |
|  |   | _ | p < |     |
|  |   | - | p < |     |
|  |   | _ | p < |     |
|  | _ | _ | p < |     |
|  |   | _ | p < |     |



,

,

### 3. Results

verall effects of perceived peer cheating





### oderator analyses



### Table 2

|      | _   |   |   |   |   |   |
|------|-----|---|---|---|---|---|
|      | -   | - |   |   |   |   |
|      | _   |   | - |   |   |   |
|      |     |   |   |   |   |   |
|      | _   | _ | _ | _ | _ |   |
|      |     | _ | _ |   | - | _ |
|      |     |   |   |   |   |   |
| Note | $p$ |   |   |   |   |   |

# p <



#### Table 4

| r |   | S | С | <u>.</u> | df p |
|---|---|---|---|----------|------|
|   |   |   |   |          |      |
|   | - |   | _ | _        |      |
|   |   |   |   |          |      |
|   | _ |   | _ | _        |      |
|   | - |   | - | -        |      |
|   | - |   | - | -        |      |
|   |   |   | - |          |      |

Note =

r =

$$r = C =$$

r = C = p < c

osenthal s fail safe N test

=

### Table 5

| r <u>Cr</u> p df p<br>-<br>-<br>Note = = = |      |   |     |   |     |   |   |    |   |
|--------------------------------------------|------|---|-----|---|-----|---|---|----|---|
| _                                          |      |   |     | r | C r |   | р | df | р |
| _                                          |      |   |     | - |     |   |   |    |   |
| _