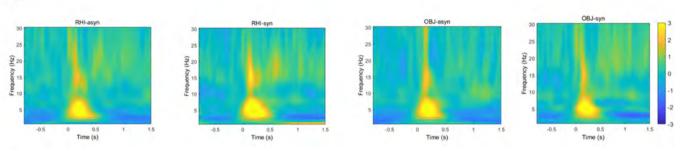

&

Table 2

Fig. 6.

Table 3

| η | η     | η     |
|---|-------|-------|
|   | 0.008 | 0.012 |