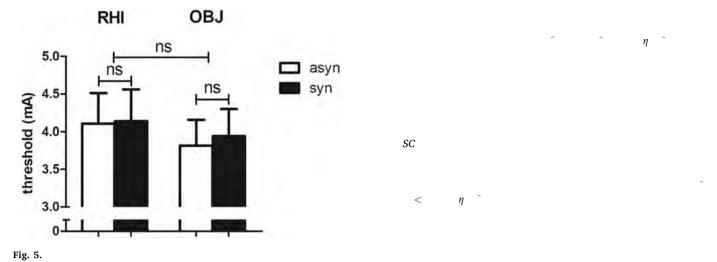

&

Table 2

Fig. 6.

Table 3

| η | η     | η     |
|---|-------|-------|
|   | 0.008 | 0.012 |