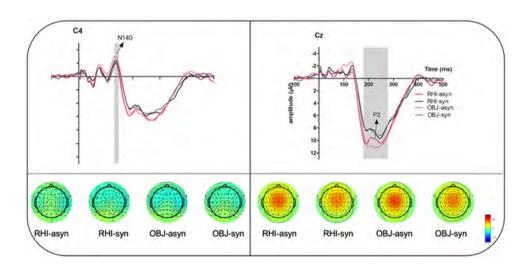

&

Table 2

Fig. 6.

Table 3

| η | η     | η     |
|---|-------|-------|
|   | 0.008 | 0.012 |